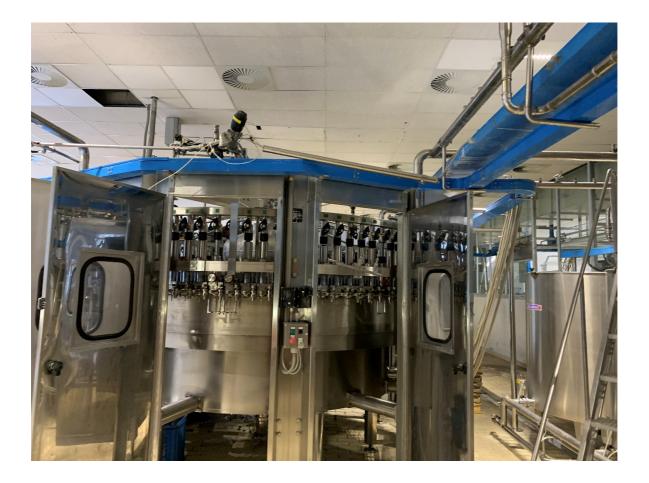

## **TECHNICAL FORMAT**

| MACHINE |    | CODE |     |
|---------|----|------|-----|
| TRB     | 21 | 03   | 012 |

| Years of construction   | 1993                                            |  |
|-------------------------|-------------------------------------------------|--|
| Max speed               | 30.000 bph                                      |  |
| Worked format (ml)      | 2000                                            |  |
| Worked material format  | PET - glass - PVC                               |  |
| Worked product          | Water, soft drinks, beer, wine                  |  |
| Valves number           | 100                                             |  |
| Machine pitch (mm)      | 110                                             |  |
| Machine type            | Rotary                                          |  |
| Working direction       | Counterclockwise                                |  |
| Transfer type           | Star                                            |  |
| Rinser brand            | Simonazzi                                       |  |
| NUmber Rinser's clamp   | 90                                              |  |
| Hot fill                | No                                              |  |
| CO2                     | Yes                                             |  |
| Capper brand            | Arol                                            |  |
| Feeder caps             | Present                                         |  |
| Number of capper heads  | 15                                              |  |
| Pitch (mm)              | 110                                             |  |
| Max height conatiner    | 350 mm                                          |  |
| H worktop               | 1100 mm                                         |  |
| Machine dimensions (mm) | 8000x5600x2500 mm                               |  |
| Total weight            | 7500 kg indicativo                              |  |
| Electrical power supply | 380 V - 3 PH - 50 HZ                            |  |
| Power installed         | 23 kW                                           |  |
| Pressure                | 6 bar                                           |  |
| PLC                     | Siemens S5                                      |  |
| НМІ                     | Not present                                     |  |
| Machine condition       | Excellent condition                             |  |
| Warranty                | 12 months, only in case of revision ( optional) |  |
| Where to audit          | Teampack S.r.l showroom                         |  |